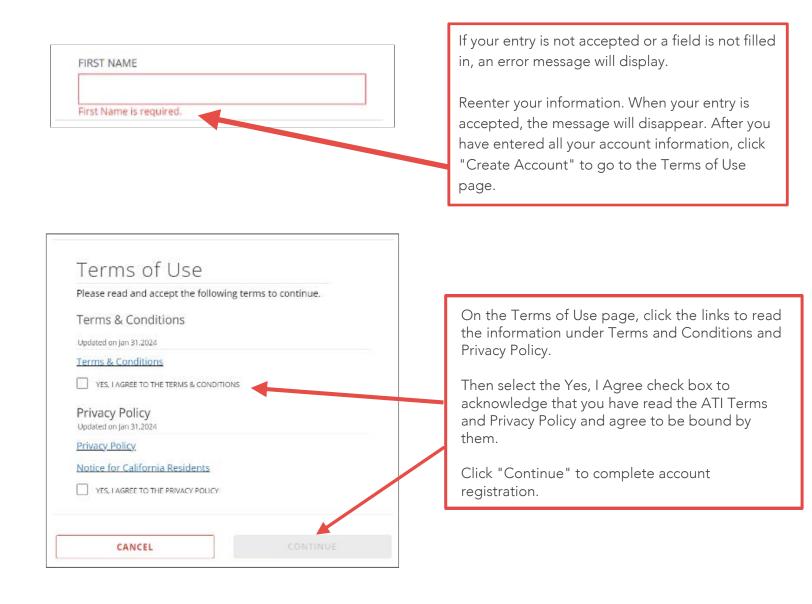

On the Create Account page, enter the account information that you will use to sign in to your account or to recover your account. You must enter valid information into all the fields on this screen before you can proceed.

Please note, the following fields are required:

- First Name
- Last Name
- Username
- Email
- Mobile Phone
- Institution
- Password and Confirm Password
- Address 1
- City
- State/Province
- Country
- ZIP/Postal Code