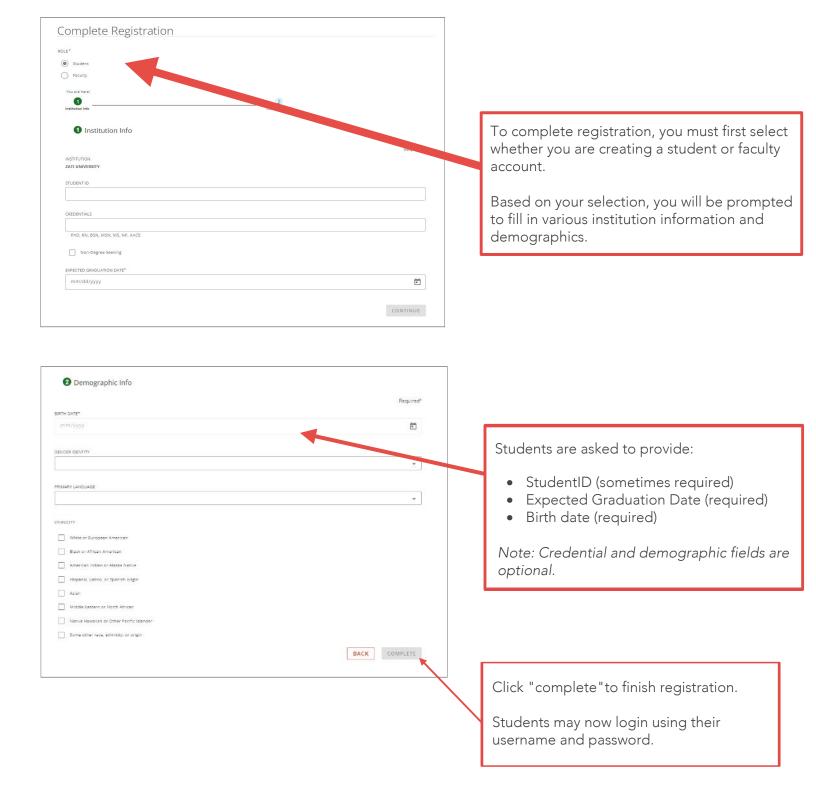

Please note, the following fields are required:

- First Name
- Last Name
- Username
- Email
- Mobile Phone
- Institution
- Password and Confirm Password
- Address 1
- City
- State/Province
- Country
- ZIP/Postal Code